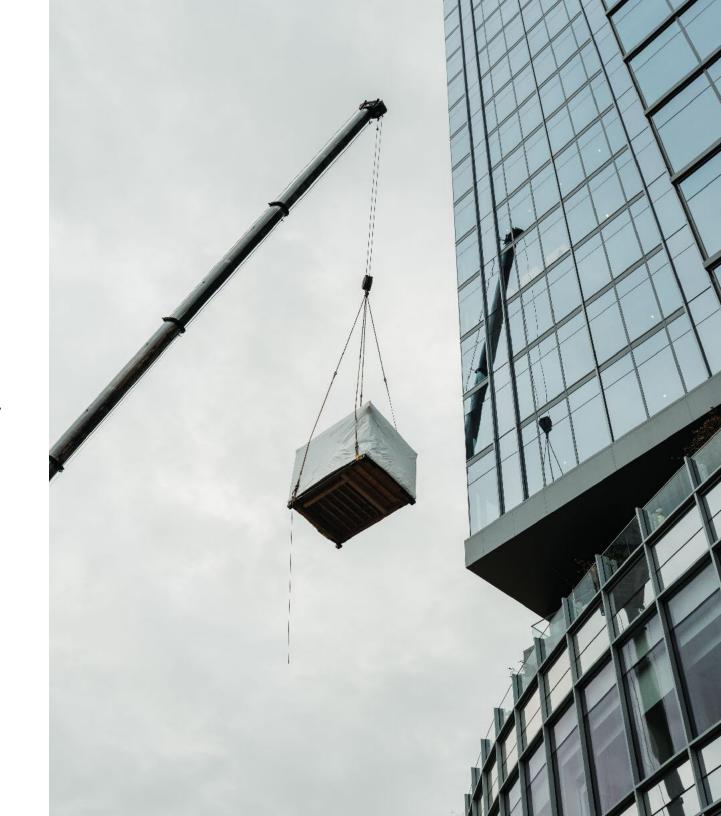

## site prep & installation

#### Cedar and Stone delivery and complete installation includes:

- Delivery to site from Duluth, MN (shipping quoted separately)
- On-site final leveling onto concrete footings
- Final detailing, cleaning, and handoff for client
- Full white glove service with all details managed by our team