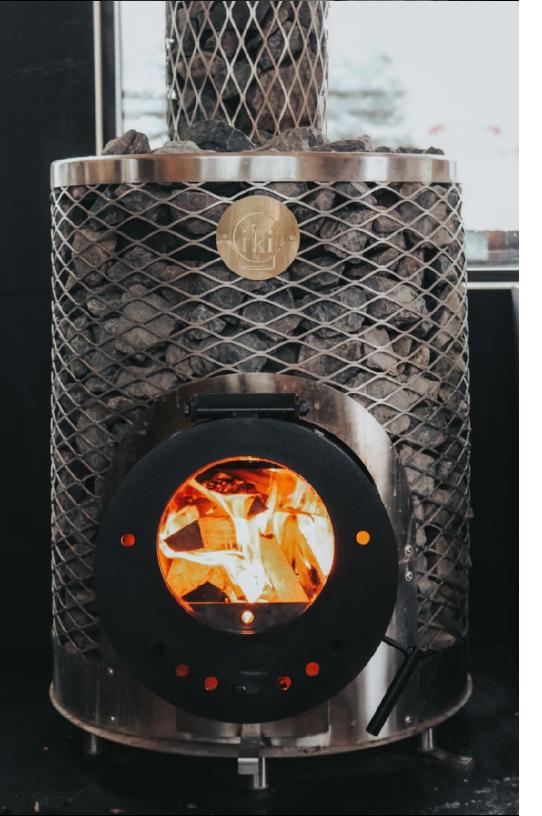

### **WOODBURNING STOVE (Upgrade)\***

Options for stove model:

- HUUM Hive Wood 13kW
- Mini IKI Plus

<sup>\*</sup> Wood-burning stoves include powder-coated steel hearth and heat shields in the hot room.

# choose your ritual of heat HEATING SOURCE OPTIONS:

HUUM HIVE MINI

HUUM WOOD 13KW

IKI WALL 6KW

IKI MINI PLUS