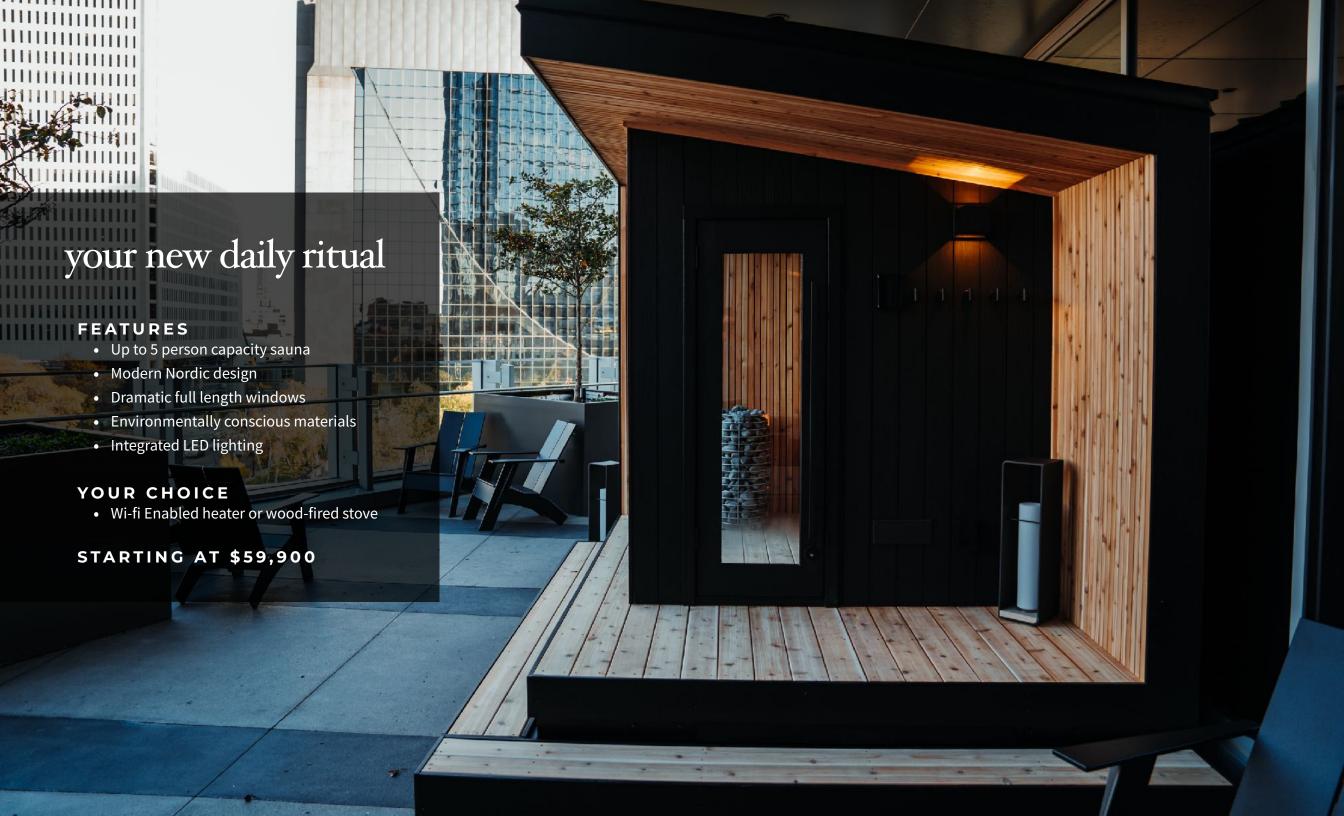

## model 5 options:

#### **ELECTRIC heater (Standard)**

Options for heater model:

- HUUM Hive Mini 10.5kW (shown right)
- IKI Wall 9kW

Both stove options come standard with a Wi-Fi enabled controller to remotely warm your sauna.

### **WOODBURNING STOVE (Upgrade)\***

Options for stove model:

- HUUM Hive Wood 13kW
- Mini IKI Plus

<sup>\*</sup> Wood-burning stoves include powder-coated steel hearth and heat shields in the hot room.