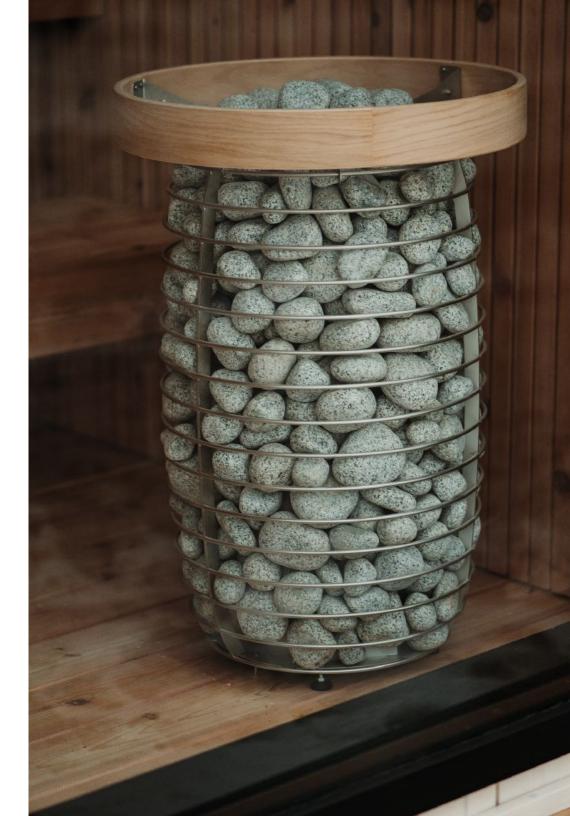

#### **ELECTRIC heater (Standard)**

Options for heater model:

- HUUM Hive Mini 10.5kW (shown right)
- IKI Wall 9kW

Both stove options come standard with a Wi-Fi enabled controller to remotely warm your sauna.

### **WOODBURNING STOVE (Upgrade)\***

Options for stove model:

- HUUM Hive Wood 13kW
- Mini IKI Plus

<sup>\*</sup> Wood-burning stoves include powder-coated steel hearth and heat shields in the hot room.

# choose your ritual of heat HEATING SOURCE OPTIONS:

HUUM HIVE MINI

HUUM WOOD 13KW

IKI WALL 6KW

IKI MINI PLUS