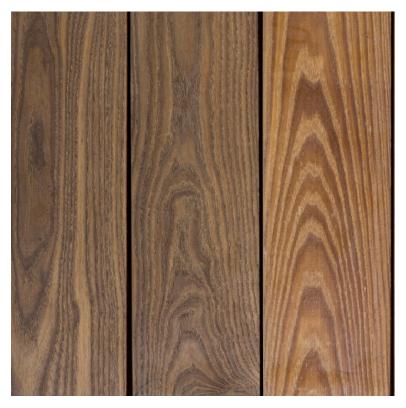

#### EXTERIOR CLADDING - ARBORWOOD CO. THERMALLY MODIFIED WOOD

PINE (STANDARD)
Contrast grain // Softwood

Available in:
Black Semi-Solid Stain OR Chestnut Oil Stain

ASH (UPGRADE)
Tight grain // Hardwood

Available in:
Black Semi-Solid Stain OR Chestnut Oil Stain