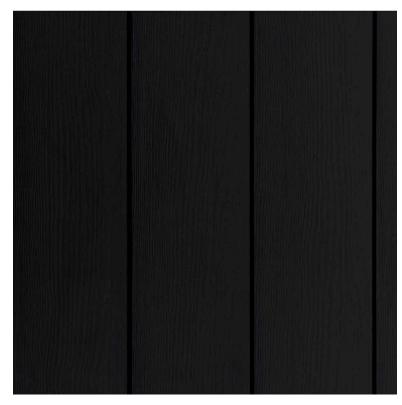

#### EXTERIOR CLADDING - ARBORWOOD CO. THERMALLY MODIFIED WOOD

PINE (STANDARD)
Contrast grain // Softwood

Available in:
Black Semi-Solid Stain OR Chestnut Oil Stain

ASH (UPGRADE)
Tight grain // Hardwood

Available in:
Black Semi-Solid Stain OR Chestnut Oil Stain

CHARRED PINE (UPGRADE)
Burned brushed grain // Japanese inspired

Available in: Black Oil Finish

**LEARN MORE ABOUT FINISHES:** 

Watch on YouTube

For more options and details on Arbor Wood Co. Thermally Modified Products visit: arborwoodco.com/siding