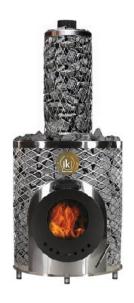

### **WOODBURNING STOVE (Upgrade)\***

Options for stove model:

- HUUM Hive Wood 13kW
- Mini IKI Plus

<sup>\*</sup> Wood-burning stoves include powder-coated steel hearth and heat shields in the hot room.

# choose your ritual of heat HEATING SOURCE OPTIONS:

HUUM HIVE MINI

HUUM WOOD 13KW

IKI WALL 6KW

IKI MINI PLUS