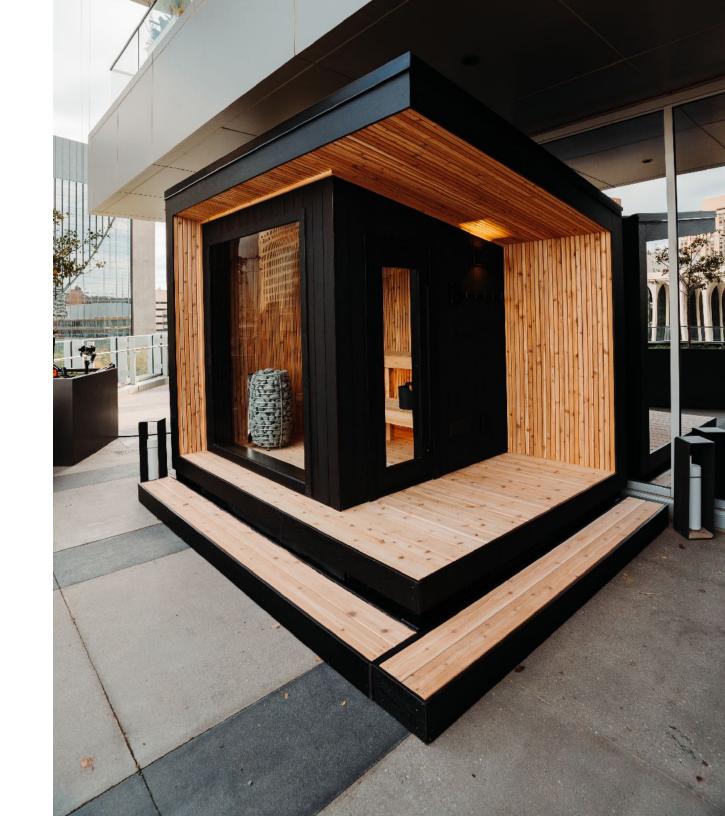

## premium quality materials, with the planet in mind

Carbon storing cross laminated timber construction // Domestically sourced thermally modified cladding choices from Arbor Wood Co. //
Sustainably sourced western red cedar interiors // Handcrafted in the USA // Delivered throughout North America by our team to you

### exterior finishes