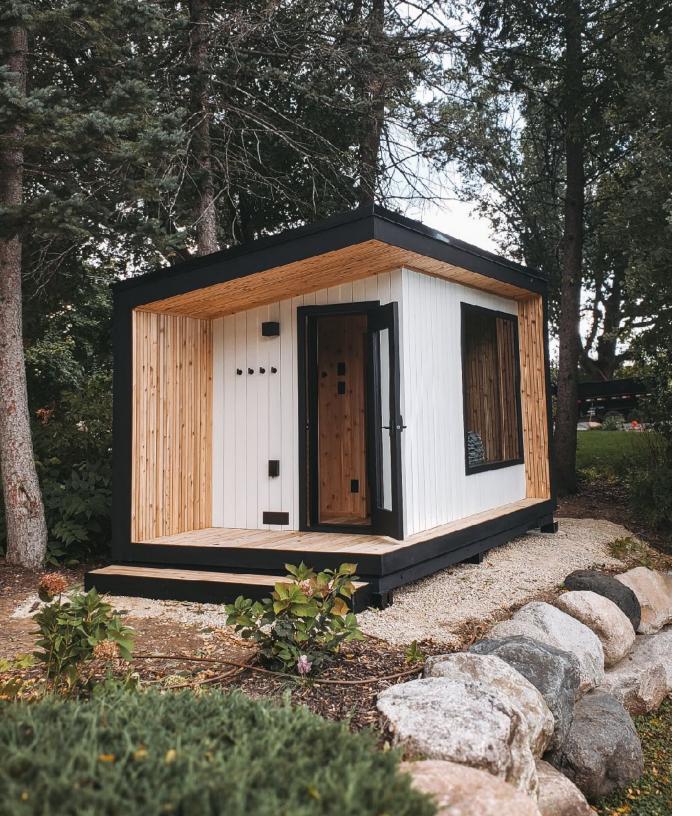

## model 5 options:

### exterior finishes

#### EXTERIOR CLADDING - ARBORWOOD CO. THERMALLY MODIFIED WOOD

PINE (STANDARD)
Contrast grain // Softwood

Available in:
Black Semi-Solid Stain OR Chestnut Oil Stain

ASH (UPGRADE)
Tight grain // Hardwood

Available in:
Black Semi-Solid Stain OR Chestnut Oil Stain