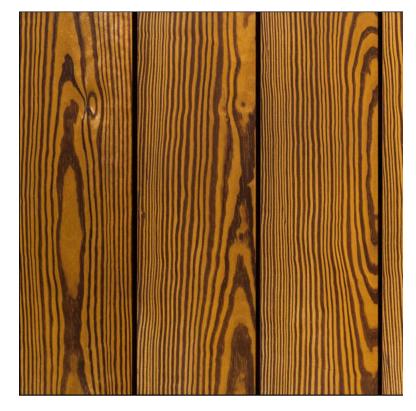

#### EXTERIOR CLADDING - ARBORWOOD CO. THERMALLY MODIFIED WOOD

PINE (STANDARD)
Contrast grain // Softwood

Available in:
Black Semi-Solid Stain OR Chestnut Oil Stain

ASH (UPGRADE)
Tight grain // Hardwood

Available in:
Black Semi-Solid Stain OR Chestnut Oil Stain