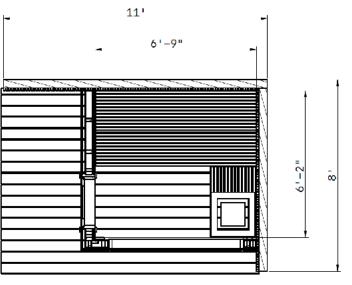

## premium quality materials, with the planet in mind

Carbon storing cross laminated timber construction // Domestically sourced thermally modified cladding choices from Arbor Wood Co. //
Sustainably sourced western red cedar interiors // Handcrafted in the USA // Delivered throughout North America by our team to you







## model 5 dimensions Download layouts to plan your space.





SECTION A-A



## model 5 options:

#### **ELECTRIC heater (Standard)**

Options for heater model:

- HUUM Hive Mini 10.5kW (shown right)
- IKI Wall 9kW

Both stove options come standard with a Wi-Fi enabled controller to remotely warm your sauna.

### **WOODBURNING STOVE (Upgrade)\***

Options for stove model:

- HUUM Hive Wood 13kW
- Mini IKI Plus



<sup>\*</sup> Wood-burning stoves include powder-coated steel hearth and heat shields in the hot room.



# choose your ritual of heat HEATING SOURCE OPTIONS:



HUUM HIVE MINI



HUUM WOOD 13KW



IKI WALL 6KW



IKI MINI PLUS

### exterior finishes

#### EXTERIOR CLADDING - ARBORWOOD CO. THERMALLY MODIFIED WOOD



PINE (STANDARD)
Contrast grain // Softwood

Available in:
Black Semi-Solid Stain OR Chestnut Oil Stain



ASH (UPGRADE)
Tight