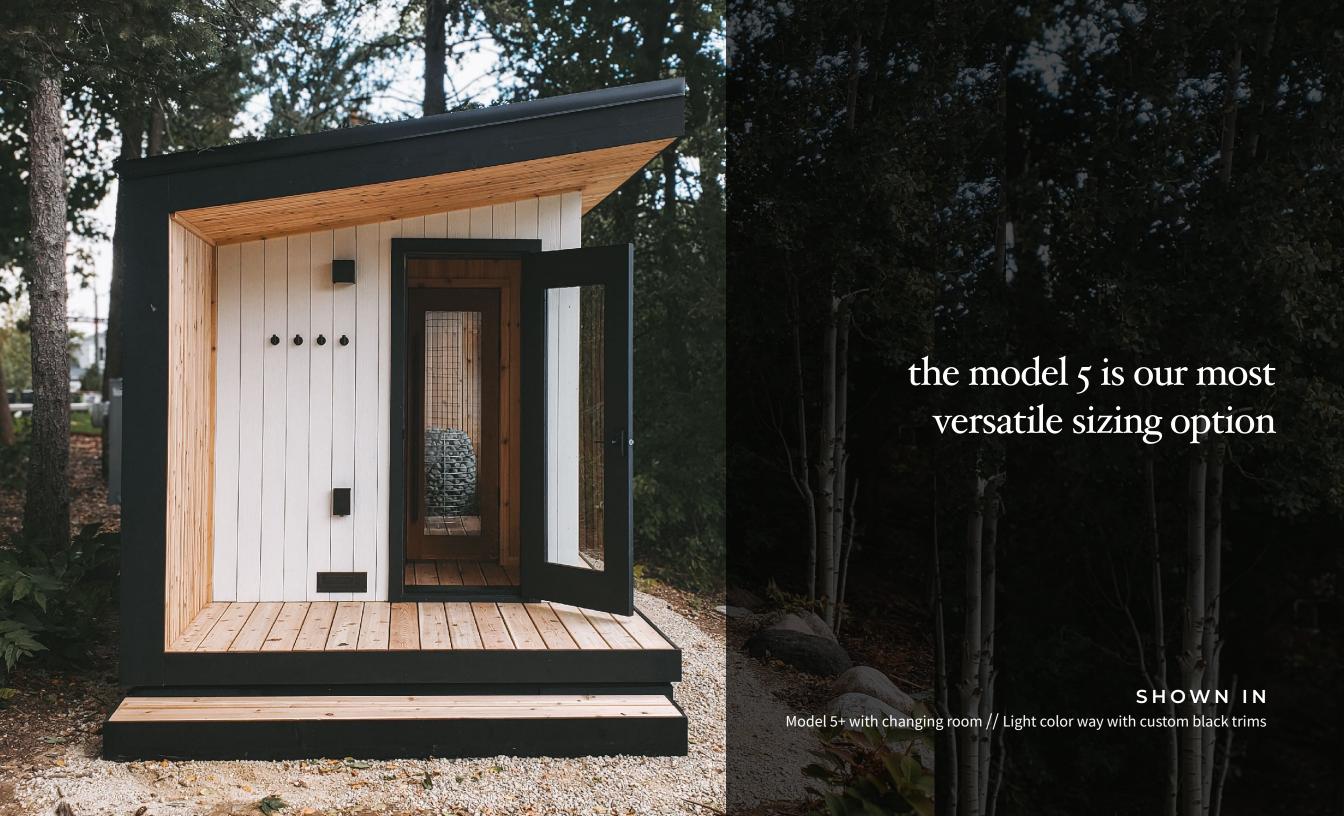

## model 5 options:

### exterior finishes

#### EXTERIOR CLADDING - ARBORWOOD CO. THERMALLY MODIFIED WOOD

PINE (STANDARD)
Contrast grain // Softwood

Available in:
Black Semi-Solid Stain OR Chestnut Oil Stain

ASH (UPGRADE)
Tight grain // Hardwood

Available in:
Black Semi-Solid Stain OR Chestnut Oil Stain